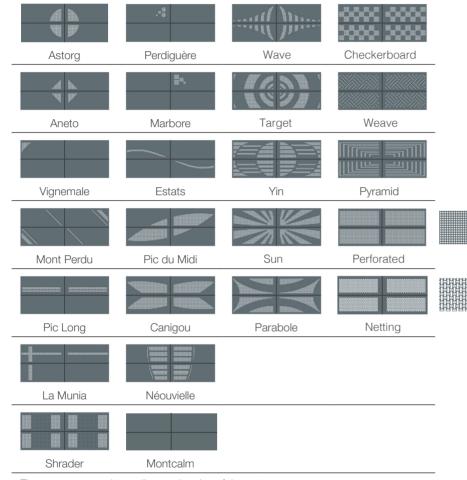

### **PATTERNS**

Personalisation: you can provide us with a high definition photo or logo, subject to feasibility.

<sup>(1)</sup> sauf modèle Voilage (2) uniquement modèle Voilage