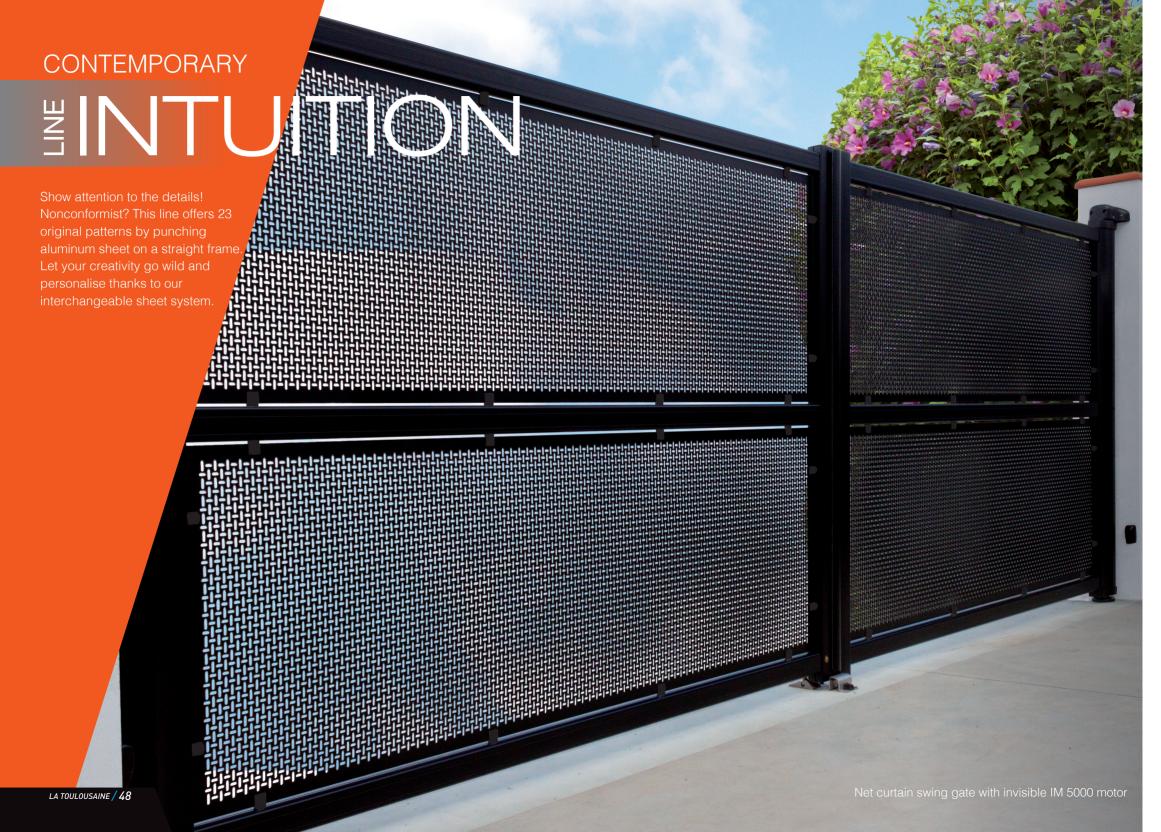

#### **CONTEMPORARY**

# #INTUITION

# STANDARD

Filled section held by studs

Perforation(1)

Rectangle

perforation(2)

Studs

Studs painted the same colour as the gate