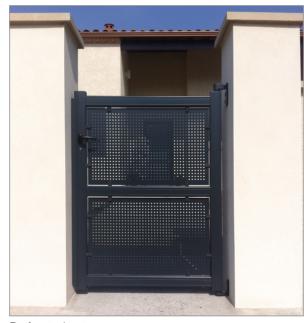

Yin swing gate

Personalised swing gate

Target sliding gate

Wood filled sliding gate

Perforated gate

Gate with stamped rectangles and two tone option