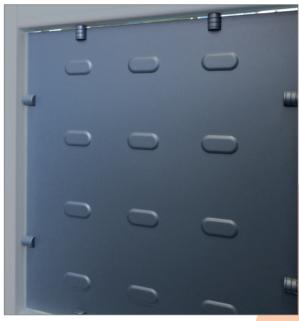

# STANDARD

Filled section held by studs

Perforation(1)

Rectangle

perforation(2)

Studs

Studs painted the same colour as the gate

**Plots** 

Studs painted the same colour as the frame or the filled section