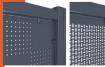

# STANDARD

Filled section held by studs

Perforation(1)

Rectangle

perforation(2)

Studs

Studs painted the same colour as the gate