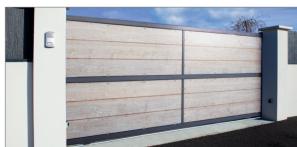

Yin swing gate

Personalised swing gate

Target sliding gate

Wood filled sliding gate

Perforated gate

Gate with stamped rectangles and two tone option