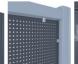

# STANDARD

Filled section held by studs

Perforation(1)

Rectangle

perforation(2)

Studs

Studs painted the same colour as the gate