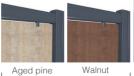

# **OPTIONS**

Filled section held by studs

Laminated wood

Two toned

Personalisation

Stamped squares

Stamped circles

Stamped rectangles