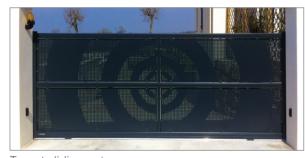

Yin swing gate

Personalised swing gate

Target sliding gate

Wood filled sliding gate

Perforated gate

Gate with stamped rectangles and two tone option