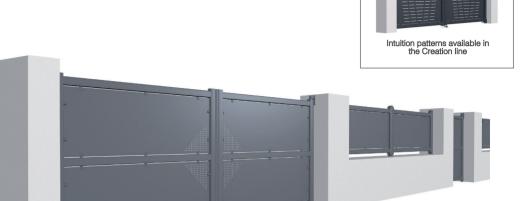

Yin swing gate



Personalised swing gate





Target sliding gate



Wood filled sliding gate



Perforated gate



Gate with stamped rectangles and two tone option

#### **CONTEMPORARY**

# #INTUITION

# **GATES**



# STANDARD

Filled section held by studs



Perforation(1)

Rectangle

perforation(2)

Studs



Studs painted the same colour as the gate

# **OPTIONS**

Filled section held by studs



Laminated wood



Two toned



Personalisation



Stamped squares



Stamped circles



Stamped rectangles

**Plots** 



Studs painted the same colour as the frame or the filled section

### **PATTERNS**









Personalisation: you can provide us with a high definition photo or logo, subject to feasibility.













<sup>(1)</sup> sauf modèle Voilage (2) uniquement modèle Voilage