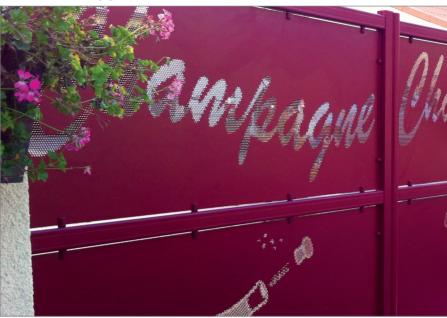

# **OPTIONS**

Filled section held by studs

Laminated wood

Two toned

Personalisation

Stamped squares

Stamped circles

Stamped rectangles

### **PATTERNS**

Personalisation: you can provide us with a high definition photo or logo, subject to feasibility.

<sup>(1)</sup> sauf modèle Voilage (2) uniquement modèle Voilage