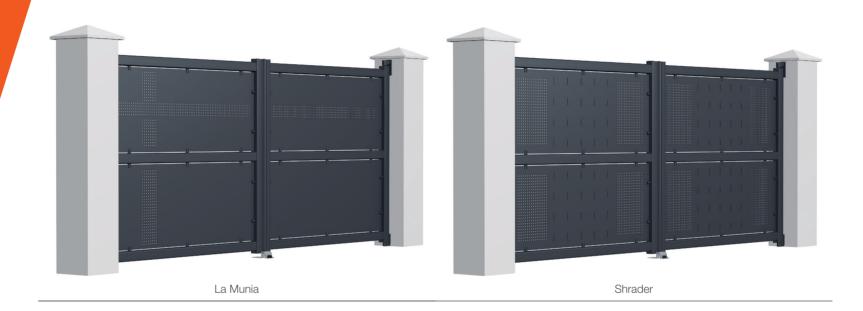

Yin swing gate

Personalised swing gate

Target sliding gate

Wood filled sliding gate

Perforated gate

Gate with stamped rectangles and two tone option