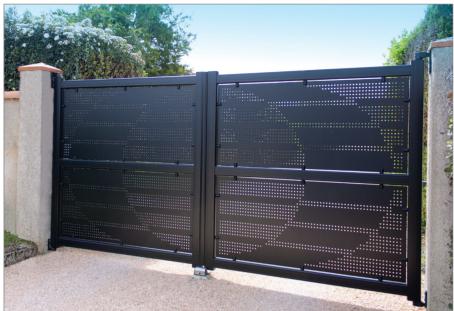

Yin swing gate

Personalised swing gate

Target sliding gate

Wood filled sliding gate

Perforated gate

Gate with stamped rectangles and two tone option