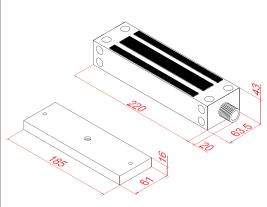

ber to prevent any interference to the reader.
- Low power consumption with high efficiency, nosie-free and instant demagnetizer when power is off.

## Specification Dimensions

| Power Supply          | DC 12V or DC24V ±15%                     |
|-----------------------|------------------------------------------|
| Operation current     | 460mA@12VDC mA ±5%<br>220mA@24VDC mA ±5% |
| Application           | 90° push/pull door                       |
| Holding forces        | 1200lbs(500Kg)                           |
| Lock status sensor    | N.C. Ou tput0.25 mA (Re ed switch)       |
| Demagnetizer design   | Instant demagnetizer when power is of f. |
| Operation temperature | 40°C ±5°C (Room temperature 30°C)        |
| Weight                | 4900g (included wrapping)                |



Structure diagram

Unit: mm