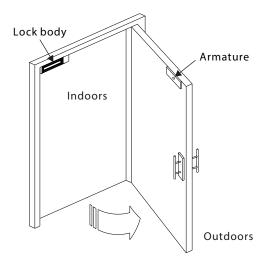

the reader.
- Low power consumption with high efficiency, nosie-free and instant demagnetizer when power is off.

## Specification Dimensions

| Power Supply          | DC 12V or DC24V ±15%                     |
|-----------------------|------------------------------------------|
| Operation current     | 460mA@12VDC mA ±5%<br>220mA@24VDC mA ±5% |
| Application           | 90° push/pull door                       |
| Holding forces        | 1200lbs(500Kg)                           |
| Lock status sensor    | N.C. Ou tput0.25 mA (Re ed switch)       |
| Demagnetizer design   | Instant demagnetizer when power is of f. |
| Operation temperature | 40°C ±5°C (Room temperature 30°C)        |
| Weight                | 4900g (included wrapping)                |



Structure diagram

Unit: mm