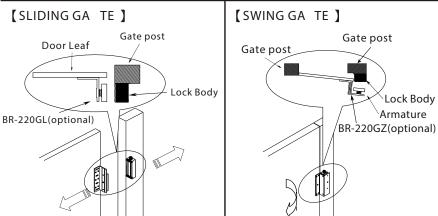

o the reader.
- Low power consumption with high efficiency, nosie-free and instant demagnetizer when power is off.

## Specification Dimensions

| Power Supply          | DC 12V or DC24V ±15%                     |
|-----------------------|------------------------------------------|
| Operation current     | 460mA@12VDC mA ±5%<br>220mA@24VDC mA ±5% |
| Application           | 90° push/pull door                       |
| Holding forces        | 1200lbs(500Kg)                           |
| Lock status sensor    | N.C. Ou tput0.25 mA (Re ed switch)       |
| Demagnetizer design   | Instant demagnetizer when power is of f. |
| Operation temperature | 40°C ±5°C (Room temperature 30°C)        |
| Weight                | 4900g (included wrapping)                |



Structure diagram

Unit: mm