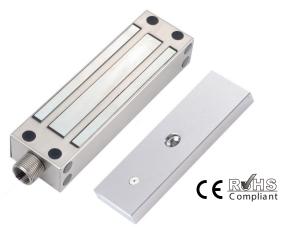

## GL-220 Waterproof Gate **Lock Series**

## Special features

- Holding force: 1200lbs(500Kg).
- Power Supply: DC12V or DC24V (adjustable)
- Suitable for Exit door ,Out-swing door and In-swing door.
- Fail safe type. Stainless steel case suitable for outdoors.
- Special surface enhancement process which is anti-rust for its durability.
- For use with any types of the access control unit with built-insurge absorber to prevent any interference to the reader.
- Low power consumption with high efficiency, nosie-free and instant demagnetizer when power is off.