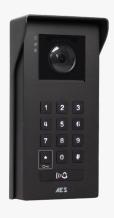

### **OPYN-IP-IBK**

Kit comes with hooded imperial video intercom in black powder coated with white light illumination. Wifi antenna & power supply.

#### **OPYN-4G-IBK**

Kit comes with hooded imperial video intercom in black powder coated with white light illumination. 4G modem, SIM card options & power supply.