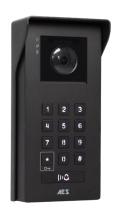

### **OPYN-IP-IBK**

Kit comes with hooded imperial video intercom in black powder coated with white light illumination. Wifi antenna & power supply.

#### **OPYN-4G-IBK**

Kit comes with hooded imperial video intercom in black powder coated with white light illumination. 4G modem, SIM card options & power supply.