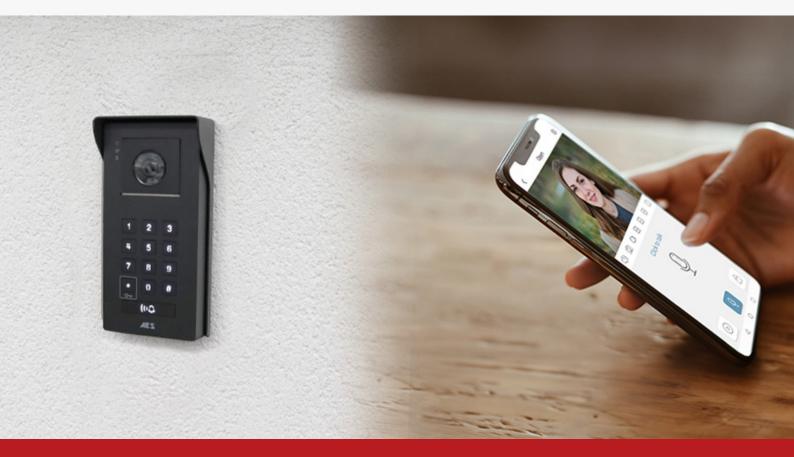

## Advanced IP-4G Video Intercom

Interact with your caller via WiFi or 4G connectivity, no matter where you are. Stay connected anytime, anywhere.

Establish a connection using WiFi or a LAN cable. 4G kits are available, providing internet connectivity through a compatible SIM card.

### **OPYN-IP-IBK**

Kit comes with hooded imperial video intercom in black powder coated with white light illumination. Wifi antenna & power supply.

#### **OPYN-4G-IBK**

Kit comes with hooded imperial video intercom in black powder coated with white light illumination. 4G modem, SIM card options & power supply.