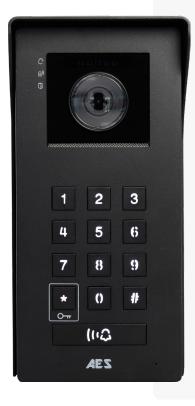

### **OPYN-IP-IBK**

Kit comes with hooded imperial video intercom in black powder coated with white light illumination. Wifi antenna & power supply.

#### **OPYN-4G-IBK**

Kit comes with hooded imperial video intercom in black powder coated with white light illumination. 4G modem, SIM card options & power supply.