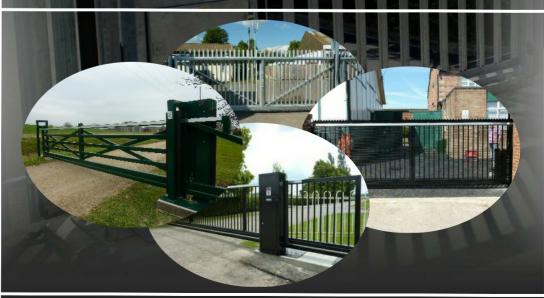

COMPLIES WITH SAFETY STANDARD

Made in the

"THE ULTIMATE SLIDING GATE"

The D5600 Cantilever Sliding Gate is custom built to the individual's requirements and to the highest security specifications. These gates although mainly designed for high use sites will compliment any business or home. A wide variety of infill's are available from palisade to solid.