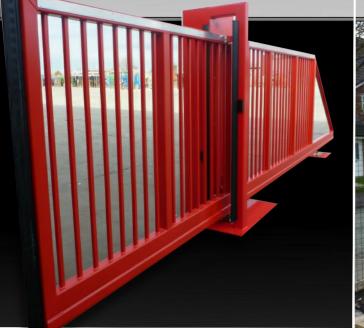

COMPLIES WITH SAFETY STANDARD

Made in the

"THE ULTIMATE SLIDING GATE"

The D5600 Cantilever Sliding Gate is custom built to the individual's requirements and to the highest security specifications. These gates although mainly designed for high use sites will compliment any business or home. A wide variety of infill's are available from palisade to solid.

The 5600 series incorporates a 3-phase inverter motor/gearbox drive which provides smooth consistent operation with variable speed. This is all controlled via a SIEMENS PLC, which can be programmed to suit any access control requirements and also features adjustable parameters that the customer can change to suit site needs. For example if you wanted to add traffic lights or change the access control at a later date then the gate can facilitate this without having to upgrade anything on the gate.