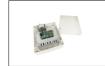

B71/PBX36/BOX/115 Hybrid inverter, "Network Assiste version, for powering the automation. Also provides a batterycharger function thanks to the connection to the solar panels or mains supply for powering the 36V DC brushless digital controllers with a mains voltage of 115V AC.