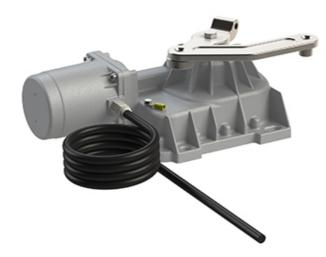

## PRODUCT TECHNICAL DATASHEET BR21/362

| CODE               | DESCRIPTION                                                                                                                                                                                                      |      | PCS/PALLET |
|--------------------|------------------------------------------------------------------------------------------------------------------------------------------------------------------------------------------------------------------|------|------------|
| BR21/362           | Electromechanical underground motor, BRUSHLESS, low voltage, super intensive use, with native encoder onboard, irreversible, ideal for swing gates with leaf up to 5 m. Double bearings version with 10 m cable. |      | 50         |
| PRODUCT TECHNICA   | L SPECIFICATIONS                                                                                                                                                                                                 |      |            |
| Power line supply  | 230V AC -                                                                                                                                                                                                        | 50Hz |            |
| Motor power supply | 24V - 36V                                                                                                                                                                                                        |      |            |
| Power rating       | 200W                                                                                                                                                                                                             |      |            |
| Frequency of use   | Intensive u                                                                                                                                                                                                      | se   |            |
| Torque             | 50 - 300 N                                                                                                                                                                                                       | m    |            |