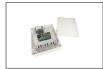

## **PRODUCT ACCESSORIES**

B71/PBX36/BOX Hybrid inverter, "Network Assisted" version, for powering the automation. Also provides a batterycharger function thanks to the connection to the solar panels or mains supply for powering the 36V DC brushless digital controllers with a mains voltage of 230V AC.