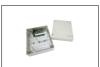

B71/PBX/BOX Hybrid inverter, "Full Solar" version, for powering the automation. Also provides a battery-charger function thanks to the connection to the solar panels for powering the brushless digital controllers.