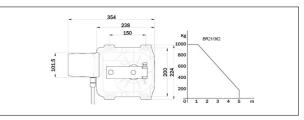

## PRODUCT DIMENSIONS AND PREPARING FOR INSTALLATION

PREDISPOSITION FOR STANDARD INSTALLATION

DIMENSIONS

| Torquo                                                        |                                          |
|---------------------------------------------------------------|------------------------------------------|
| Operating temperature                                         | -20+55°C                                 |
| Protection level                                              | IP67                                     |
| Reductor Type                                                 | Irreversible                             |
| Manoeuvre speed                                               | 1,2 Rpm                                  |
| Opening time                                                  | 19-29 s                                  |
| Limit switch                                                  | Mechanical stoppers                      |
| Recommended digital controllers                               | 230V: EDGE1/BOX - 115V: EDGE1/BOX/115    |
| Encoder                                                       | Digital native encoder SENSORLESS 48 PPR |
| Maximun opening                                               | 105° (optional 125° - 360°)              |
| Power supply cable length                                     | 10m                                      |
| Bearing on main shaft                                         | Double bearings                          |
| Operating cycles per day (opening/closing - 24 hours no stop) | 1300                                     |
| Maximum dimension product in mm (L x W x H)                   | 345 x 224 x 144                          |