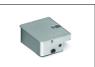

## PRODUCT TECHNICAL DATASHEET BR21/362

| CODE               | DESCRIPTION                                                                                                                                                                                                      |      | PCS/PALLET |
|--------------------|------------------------------------------------------------------------------------------------------------------------------------------------------------------------------------------------------------------|------|------------|
| BR21/362           | Electromechanical underground motor, BRUSHLESS, low voltage, super intensive use, with native encoder onboard, irreversible, ideal for swing gates with leaf up to 5 m. Double bearings version with 10 m cable. |      | 50         |
| PRODUCT TECHNICA   | L SPECIFICATIONS                                                                                                                                                                                                 |      |            |
| Power line supply  | 230V AC -                                                                                                                                                                                                        | 50Hz |            |
| Motor power supply | 24V - 36V                                                                                                                                                                                                        |      |            |
| Power rating       | 200W                                                                                                                                                                                                             |      |            |
| Frequency of use   | Intensive u                                                                                                                                                                                                      | se   |            |
| Torque             | 50 - 300 N                                                                                                                                                                                                       | m    |            |

| Torquo                                                        |                                          |
|---------------------------------------------------------------|------------------------------------------|
| Operating temperature                                         | -20+55°C                                 |
| Protection level                                              | IP67                                     |
| Reductor Type                                                 | Irreversible                             |
| Manoeuvre speed                                               | 1,2 Rpm                                  |
| Opening time                                                  | 19-29 s                                  |
| Limit switch                                                  | Mechanical stoppers                      |
| Recommended digital controllers                               | 230V: EDGE1/BOX - 115V: EDGE1/BOX/115    |
| Encoder                                                       | Digital native encoder SENSORLESS 48 PPR |
| Maximun opening                                               | 105° (optional 125° - 360°)              |
| Power supply cable length                                     | 10m                                      |
| Bearing on main shaft                                         | Double bearings                          |
| Operating cycles per day (opening/closing - 24 hours no stop) | 1300                                     |
| Maximum dimension product in mm (L x W x H)                   | 345 x 224 x 144                          |