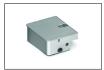

## PRODUCT TECHNICAL DATASHEET BR21/362

| CODE               | DESCRIPTION                                                                                                                                                                                                      |      | PCS/PALLET |
|--------------------|------------------------------------------------------------------------------------------------------------------------------------------------------------------------------------------------------------------|------|------------|
| BR21/362           | Electromechanical underground motor, BRUSHLESS, low voltage, super intensive use, with native encoder onboard, irreversible, ideal for swing gates with leaf up to 5 m. Double bearings version with 10 m cable. |      | 50         |
| PRODUCT TECHNICA   | L SPECIFICATIONS                                                                                                                                                                                                 |      |            |
| Power line supply  | 230V AC -                                                                                                                                                                                                        | 50Hz |            |
| Motor power supply | 24V - 36V                                                                                                                                                                                                        |      |            |
| Power rating       | 200W                                                                                                                                                                                                             |      |            |
| Frequency of use   | Intensive u                                                                                                                                                                                                      | se   |            |
| Torque             | 50 - 300 N                                                                                                                                                                                                       | m    |            |

| Torquo                                                        |                                          |
|---------------------------------------------------------------|------------------------------------------|
| Operating temperature                                         | -20+55°C                                 |
| Protection level                                              | IP67                                     |
| Reductor Type                                                 | Irreversible                             |
| Manoeuvre speed                                               | 1,2 Rpm                                  |
| Opening time                                                  | 19-29 s                                  |
| Limit switch                                                  | Mechanical stoppers                      |
| Recommended digital controllers                               | 230V: EDGE1/BOX - 115V: EDGE1/BOX/115    |
| Encoder                                                       | Digital native encoder SENSORLESS 48 PPR |
| Maximun opening                                               | 105° (optional 125° - 360°)              |
| Power supply cable length                                     | 10m                                      |
| Bearing on main shaft                                         | Double bearings                          |
| Operating cycles per day (opening/closing - 24 hours no stop) | 1300                                     |
| Maximum dimension product in mm (L x W x H)                   | 345 x 224 x 144                          |