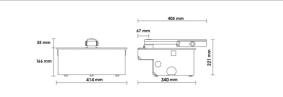

## PRODUCT DIMENSIONS AND PREPARING FOR INSTALLATION

PREDISPOSITION FOR STANDARD INSTALLATION

DIMENSIONS

| Torquo                                                        |                                          |
|---------------------------------------------------------------|------------------------------------------|
| Operating temperature                                         | -20+55°C                                 |
| Protection level                                              | IP67                                     |
| Reductor Type                                                 | Irreversible                             |
| Manoeuvre speed                                               | 1,2 Rpm                                  |
| Opening time                                                  | 19-29 s                                  |
| Limit switch                                                  | Mechanical stoppers                      |
| Recommended digital controllers                               | 230V: EDGE1/BOX - 115V: EDGE1/BOX/115    |
| Encoder                                                       | Digital native encoder SENSORLESS 48 PPR |
| Maximun opening                                               | 105° (optional 125° - 360°)              |
| Power supply cable length                                     | 10m                                      |
| Bearing on main shaft                                         | Double bearings                          |
| Operating cycles per day (opening/closing - 24 hours no stop) | 1300                                     |
| Maximum dimension product in mm (L x W x H)                   | 345 x 224 x 144                          |