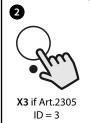

### SECONDARY PUSH BUTTON (IF ART.2305 AVAILABLE)

Pick up the handset. Press the secondary button as many times as the ID of the BUS relay to enable (if an Art.2305 was setup during the installation, refer to Art.2305 manual).