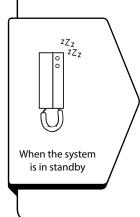

h an adjustable 3 level volume control. It also includes a "door open" push button and a secondary push button to activate a BUS relay unit (Art.2305).

For use on the "true" 2 wire VX2300 digital audio and video system.

Call tone adjustment: 3 level (low, medium and high) call tone switch.

Intercommunicating setup: 1 internal 3 way dip-switch to set the intercommunication mode.



# 3183 3000 Series Audiophone QUICK GUIDE





# peeb! During a call





With the handset lifted a conversation with the caller can begin.



To end the call replace the handset back on the cradle.

# TO OPEN THE DOOR





During a conversation, with the handset lifted.



Press the lock button 0-11 to operate the lock.



To end the call replace the handset back on the cradle.

#### INTERCOMMUNICATING CALL







Press the lock button the extension ID\*1 or phone ID\*2.



i.e. if calling extension ID.3 or phone ID.3, press the lock button  $0-\pi$  3 times.

- \*1 If setup for local intercommunication mode (i.e. communication between phones in the same apartment) extension ID's 1 4 can be called.
- \*2 If setup for external intercommunication mode (i.e. communication between phones in different apartments) phone ID's 1 up to the max. phone ID used on the system.

### SECONDARY PUSH BUTTON (IF ART.2305 AVAILABLE)







Pick up the handset. Press the secondary button as many times as the ID of the BUS relay to enable (if an Art.2305 was setup during the installation, refer to Art.2305 manual).

## **TECHNICAL ADVICE**



For further technical advice and assistance on the installation of this