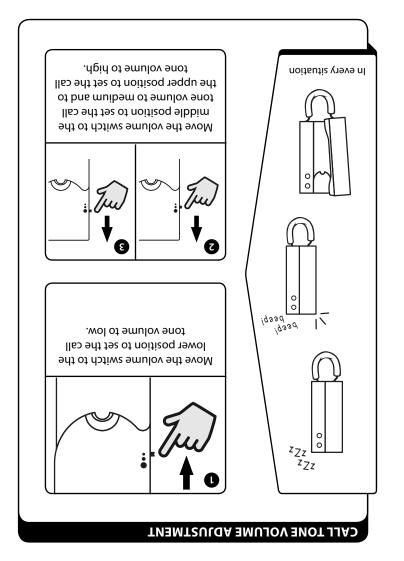

For use on the "true" 2 wire VX2300 digital audio and video system.

Call tone adjustment: 3 level (low, medium and high) call tone switch.

Intercommunicating setup: 1 internal 3 way dip-switch to set the intercommunication mode.