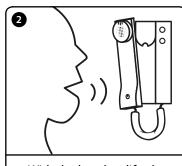

# peeb! During a call

With the handset lifted a conversation with the caller can begin.

To end the call replace the handset back on the cradle.