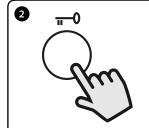

# TO OPEN THE DOOR

During a conversation, with the handset lifted.

Press the lock button 0-11 to operate the lock.

To end the call replace the handset back on the cradle.