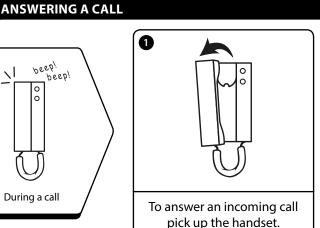

# peeb! During a call

With the handset lifted a conversation with the caller can begin.

To end the call replace the handset back on the cradle.