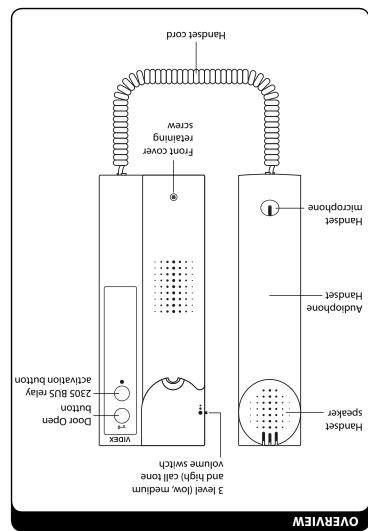

#### **ART. 3183**

3000 Series full base "true" 2 wire BUS digital audiophone which incorporates an electronic call tone with an adjustable 3 level volume control. It also includes a "door open" push button and a secondary push button to activate a BUS relay unit (Art.2305).

For use on the "true" 2 wire VX2300 digital audio and video system.

Call tone adjustment: 3 level (low, medium and high) call tone switch.

Intercommunicating setup: 1 internal 3 way dip-switch to set the intercommunication mode.