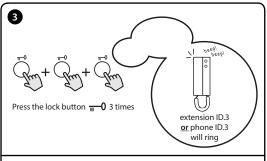

#### INTERCOMMUNICATING CALL

Press the lock button the extension ID\*1 or phone ID\*2.

i.e. if calling extension ID.3 or phone ID.3, press the lock button  $0-\pi$  3 times.

- \*1 If setup for local intercommunication mode (i.e. communication between phones in the same apartment) extension ID's 1 4 can be called.
- \*2 If setup for external intercommunication mode (i.e. communication between phones in different apartments) phone ID's 1 up to the max. phone ID used on the system.