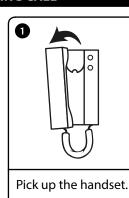

# TO OPEN THE DOOR

During a conversation, with the handset lifted.

Press the lock button 0-11 to operate the lock.

To end the call replace the handset back on the cradle.