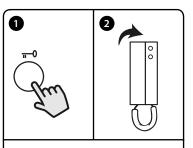

## MAKING A CALL TO THE CONCIERGE

With the handset on the cradle press the lock button  $O^{-\pi}$  once. The phone will emit a beep, to indicate a call has been placed to the concierge.

Wait for the callback from the concierge. After a brief delay the phone will ring. When the phone rings pick up the handset to answer the call.