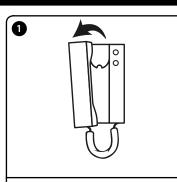

# ANSWERING A CALL

To answer an incoming call pick up the handset.

With the handset lifted a conversation with the caller can begin.

To end the call replace the handset back on the cradle.