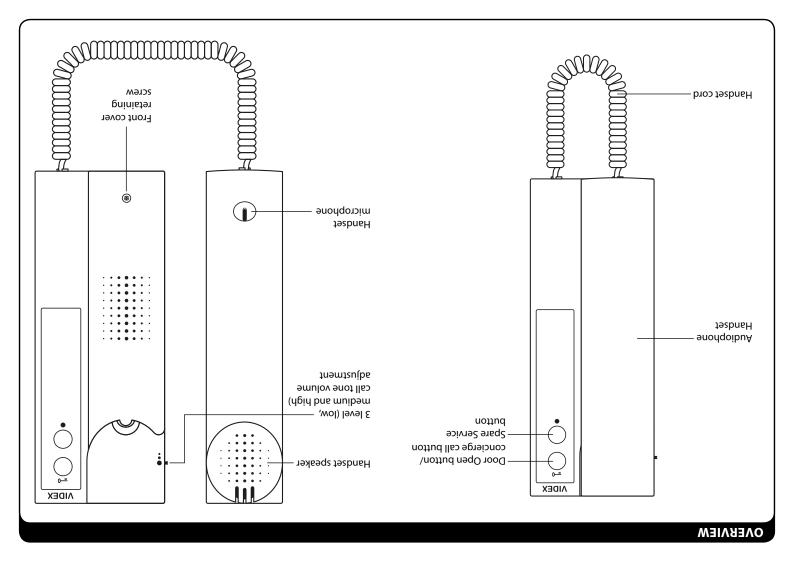

#### **ART. 3171**

3000 Series full base "2 wire BUS" digital audiophone which incorprates an electronic call tone with an adjustable 3 level volume control.

It also includes a "door open" push button and spare service button.

For use on the VX2200 digital audio and video systems.

Call tone adjustment: 3 level (low, medium and high) call tone switch.

No. of rings adjustment: 2 way internal jumper (3 or 6 rings).

3171 3000 Series Audiophone QUICK GUIDE

# TO OPEN THE DOOR

During a conversation, with the handset lifted, press the lock button O m to operate the lock. To end the call replace the handset back on the cradle.

# **CALL TONE VOLUME ADJUSTMENT**

Move the volume switch to the lower position to set the call tone volume to low, to the middle position to set the call tone volume to medium and to the upper position to set the call tone volume to high.

## MAKING A CALL TO THE CONCIERGE

With the handset on the cradle press the lock button  $O^{-\pi}$  once. The phone will emit a beep, to indicate a call has been placed to the concierge.

Wait for the callback from the concierge. After a brief delay the phone will ring. When the phone rings pick up the handset to answer the call.

## **SPARE SERVICE BUTTON**

Press the spare service button to activate a secondary function (if this was set up during the installation).