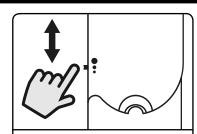

# ANSWERING A CALL

To answer an incoming call pick up the handset.

With the handset lifted a conversation with the caller can begin.

To end the call replace the handset back on the cradle.

# TO OPEN THE DOOR

During a conversation, with the handset lifted, press the lock button O m to operate the lock. To end the call replace the handset back on the cradle.