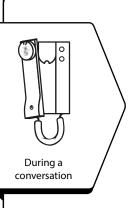

# ANSWERING A CALL

To answer an incoming call pick up the handset.

With the handset lifted a conversation with the caller can begin.

To end the call replace the handset back on the cradle.

# TO OPEN THE DOOR

During a conversation, with the handset lifted, press the lock button O m to operate the lock. To end the call replace the handset back on the cradle.