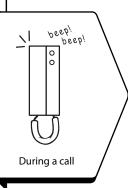

## MAKING A CALL TO THE CONCIERGE

With the handset on the cradle press the lock button  $O^{-\pi}$  once. The phone will emit a beep, to indicate a call has been placed to the concierge.

Wait for the callback from the concierge. After a brief delay the phone will ring. When the phone rings pick up the handset to answer the call.