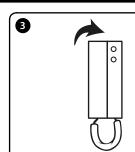

# TO OPEN THE DOOR

During a conversation, with the handset lifted, press the lock button O m to operate the lock. To end the call replace the handset back on the cradle.