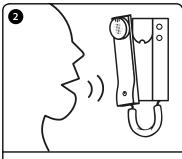

# ANSWERING A CALL

To answer an incoming call pick up the handset.

With the handset lifted a conversation with the caller can begin.

To end the call replace the handset back on the cradle.