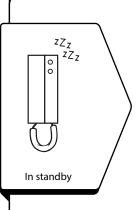

## MAKING A CALL TO THE CONCIERGE

With the handset on the cradle press the lock button  $O^{-\pi}$  once. The phone will emit a beep, to indicate a call has been placed to the concierge.

Wait for the callback from the concierge. After a brief delay the phone will ring. When the phone rings pick up the handset to answer the call.