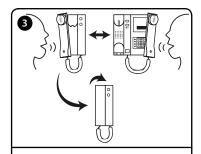

# ANSWERING A CALL

To answer an incoming call pick up the handset.

With the handset lifted a conversation with the caller can begin.

To end the call replace the handset back on the cradle.

# TO OPEN THE DOOR

During a conversation, with the handset lifted, press the lock button O m to operate the lock. To end the call replace the handset back on the cradle.