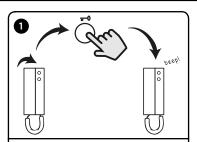

## MAKING A CALL TO THE CONCIERGE

With the handset on the cradle press the lock button  $O^{-\pi}$  once. The phone will emit a beep, to indicate a call has been placed to the concierge.

Wait for the callback from the concierge. After a brief delay the phone will ring. When the phone rings pick up the handset to answer the call.