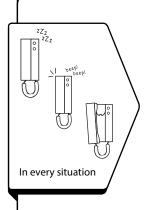

## MAKING A CALL TO THE CONCIERGE

With the handset on the cradle press the lock button  $O^{-\pi}$  once. The phone will emit a beep, to indicate a call has been placed to the concierge.

Wait for the callback from the concierge. After a brief delay the phone will ring. When the phone rings pick up the handset to answer the call.

A conversation can begin between the phone and concierge. When the conversation is finished replace the handset back on the cradle.