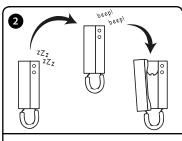

## MAKING A CALL TO THE CONCIERGE

With the handset on the cradle press the lock button  $O^{-\pi}$  once. The phone will emit a beep, to indicate a call has been placed to the concierge.

Wait for the callback from the concierge. After a brief delay the phone will ring. When the phone rings pick up the handset to answer the call.

A conversation can begin between the phone and concierge. When the conversation is finished replace the handset back on the cradle.