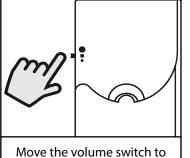

## CALL TONE VOLUME ADJUSTMENT (CALL TONE ONLY) zΖ<sub>Z</sub> ¬ <sup>z</sup>Ζ<sub>z</sub> Move the volume switch to In every situation the lower position to set the the middle position to set the call tone volume to low. call tone volume to medium.

Move the volume switch to

the higher position to set the call tone volume to high.