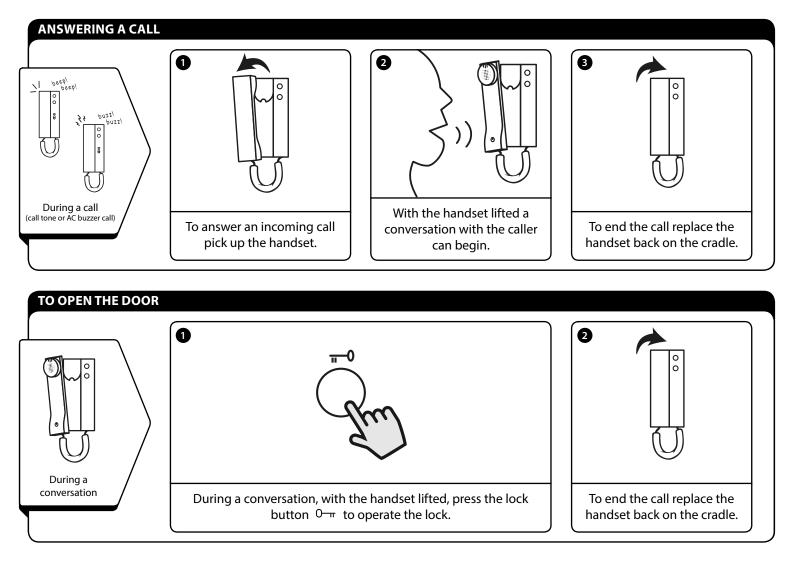

## ART. 3101

3000 Series full base "4+1" audiophone incorporating an AC buzzer call input, an adjustable electronic call tone input, "door open" push button and spare service button.

For use on traditional "4+1" audio systems that require an AC buzzer call or an electronic call tone including the following audio kits: traditional VR audio systems, 4K series, 8K series, VR4K series and VR120DK series kits.

Call tone adjustment: 3 level (low, medium and high) call tone switch.



3101 3000 Series Audiophone QUICK GUIDE





TECHNICAL SUPPORT Tel: 0191 224 3174 Fax: 0191 224 4938 Email: tech@videxuk.com Web: www.videxuk.com



## CALL TONE VOLUME ADJUSTMENT (CALL TONE ONLY) zΖ<sub>Z</sub> ¬ <sup>z</sup>Ζ<sub>z</sub> Move the volume switch to In every situation the lower position to set the the middle position to set the call tone volume to low. call tone volume to medium.



Move the volume switch to

the higher position to set the call tone volume to high.