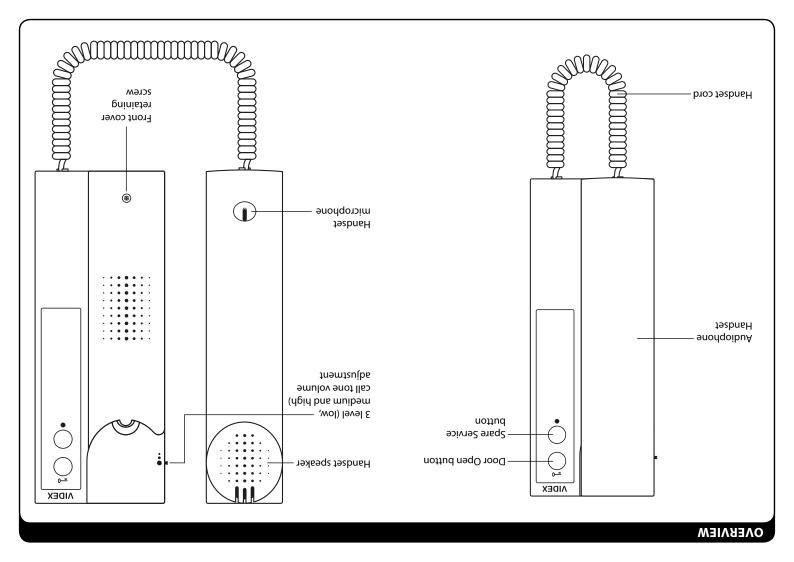

## ART. 3101

3000 Series full base "4+1" audiophone incorporating an AC buzzer call input, an adjustable electronic call tone input, "door open" push button and spare service button.

For use on traditional "4+1" audio systems that require an AC buzzer call or an electronic call tone including the following audio kits: traditional VR audio systems, 4K series, 8K series, VR4K series and VR120DK series kits.

Call tone adjustment: 3 level (low, medium and high) call tone switch.

3101 3000 Series Audiophone QUICK GUIDE

TECHNICAL SUPPORT Tel: 0191 224 3174 Fax: 0191 224 4938 Email: tech@videxuk.com Web: www.videxuk.com