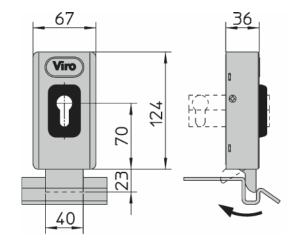

## **V96 FOR EUROPEAN PROFILE CYLINDERS**

|                           | ITEM No. | Unit<br>Weight |
|---------------------------|----------|----------------|
|                           |          | g              |
| For VERTICAL installation | 1.7917   | 1285           |
|                           |          |                |