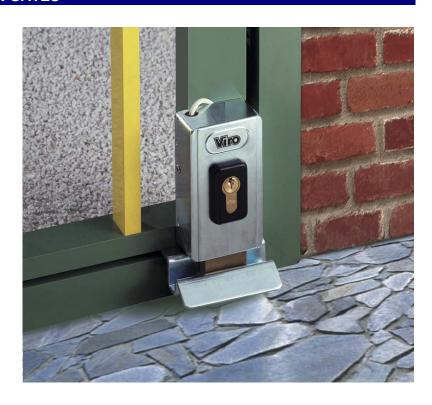

## "V96" MAINLY SUITABLE FOR PEDESTRIAN GATES

- Single Version
- Due to its small size, it can be installed vertically. This is ideal for narrow frames
- The V96 is supplied with security function, the lock opens only when electric impulse and manual or automatic pressure are applied simultaneously.
  It is therefore not suitable for use with a doorcloser
- Suitable for European profile double or half cylinders (not supplied with the lock)

SUPPLIED WITH: - Floor striker Item 9986

**ON REQUEST:** - For horizontal installation:

Optional striker

Item 2.0.7912.117.00.217